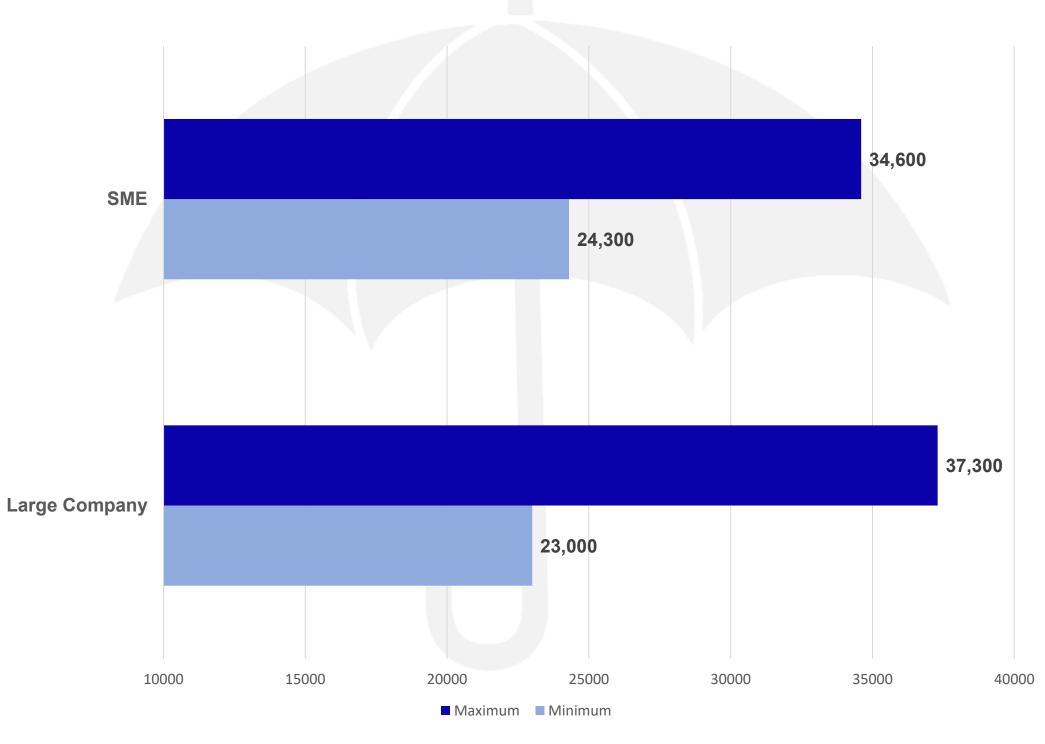

## **Multinational Corporation (MNC)**

#### All salaries are in AED

#### Maximum 35,000