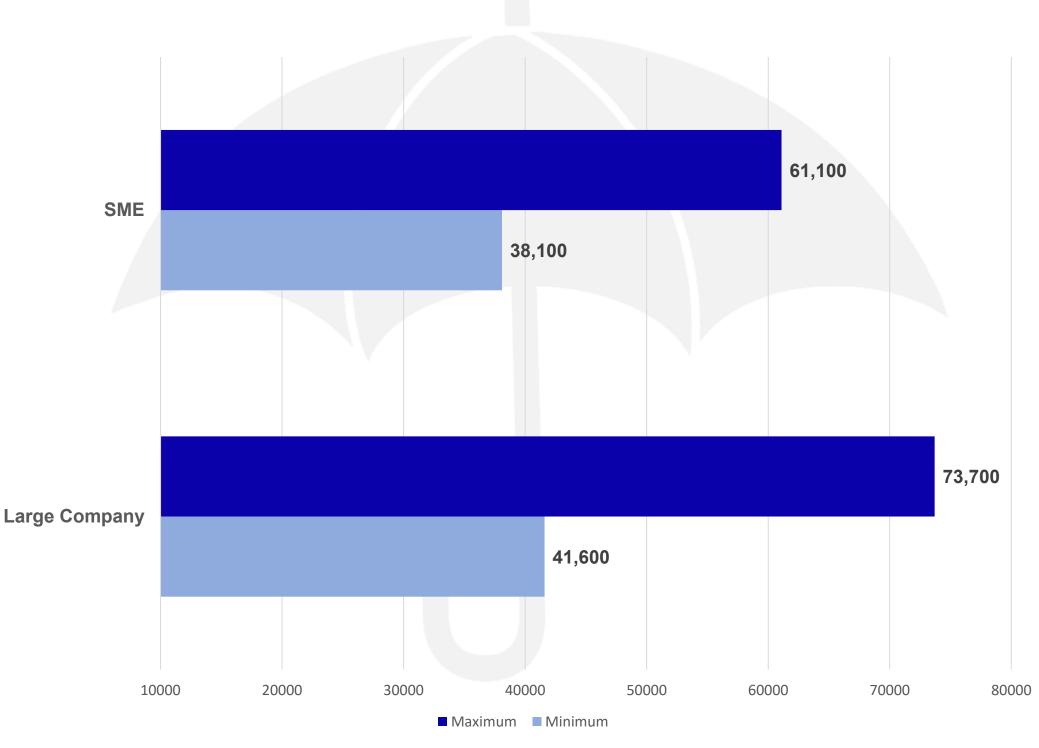

## **Digital Marketing**

## Development

## All salaries are in AED

#### Maximum 60,000