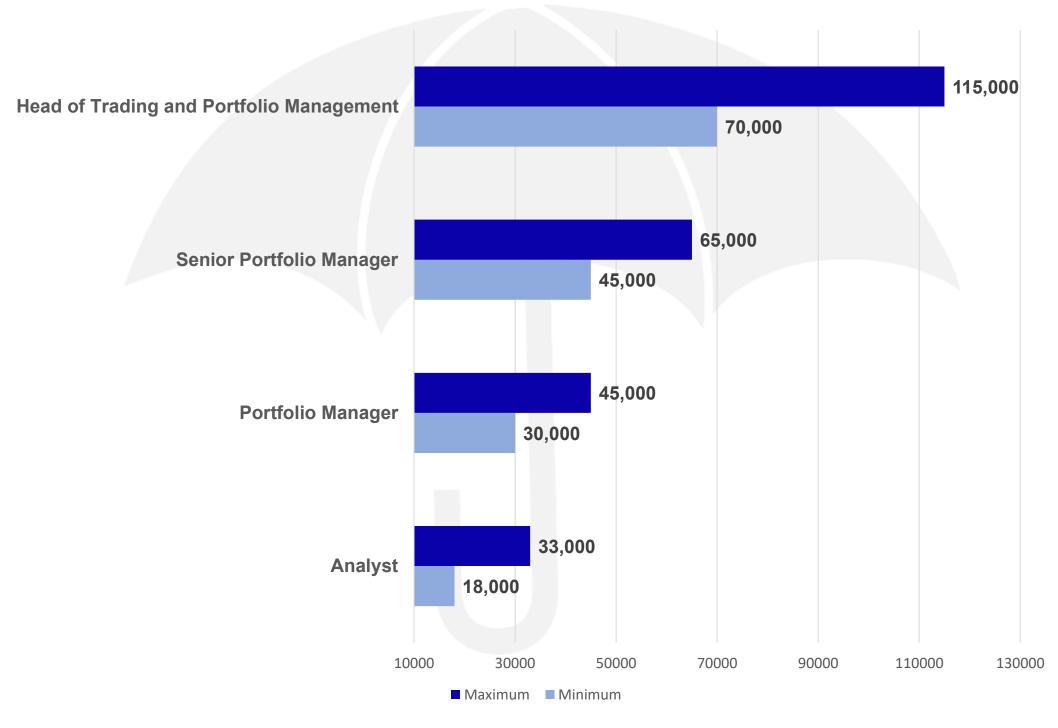

## **Private Equity and Asset Management**

#### All salaries are in AED

#### Maximum 110,000