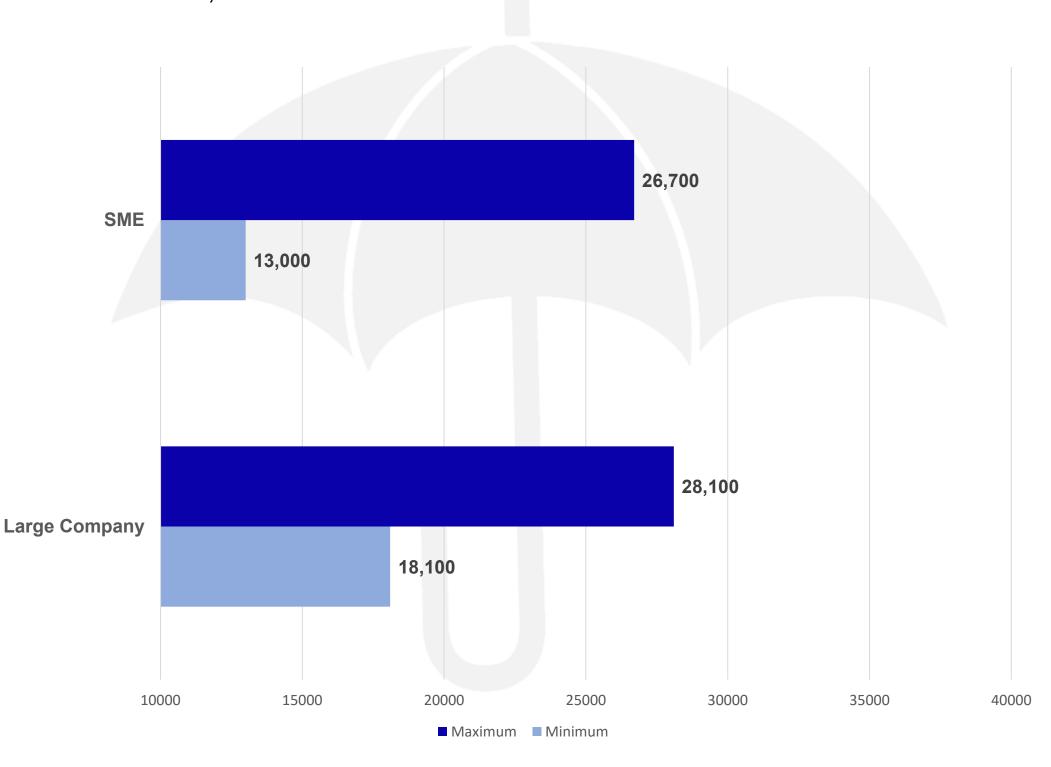

## SECRETARIAL / OFFICE SUPPORT ROLES SALARY GUIDE

## **Multinational Corporation (MNC)**

#### All salaries are in AED

#### Maximum 35,000