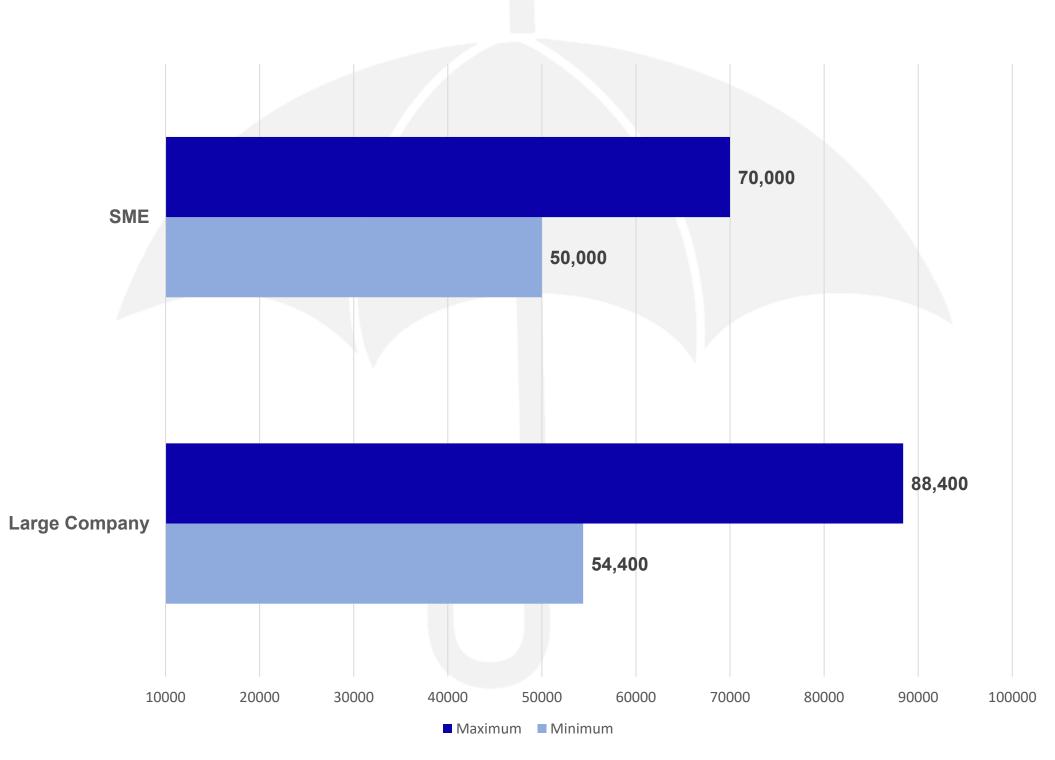

## Small and Medium-sized Enterprises(SME)

## **Financial Services and Management Consultancies**

## **Government / Semi-Government**