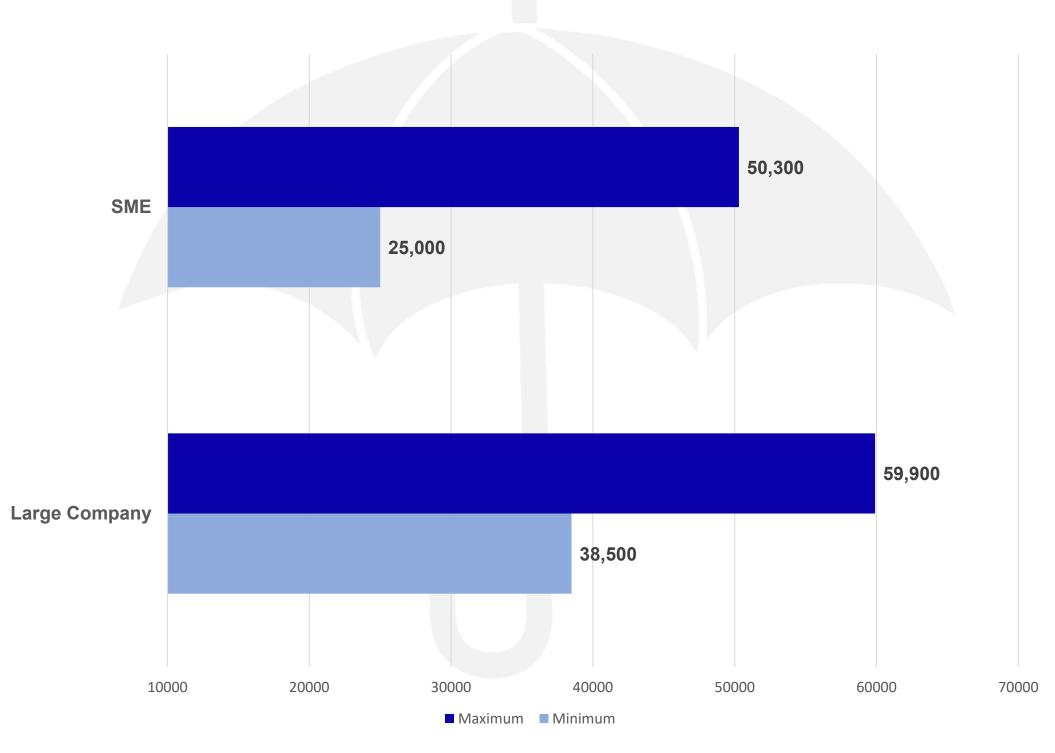

## **Digital Marketing**

## Development

## All salaries are in AED

#### Maximum 60,000