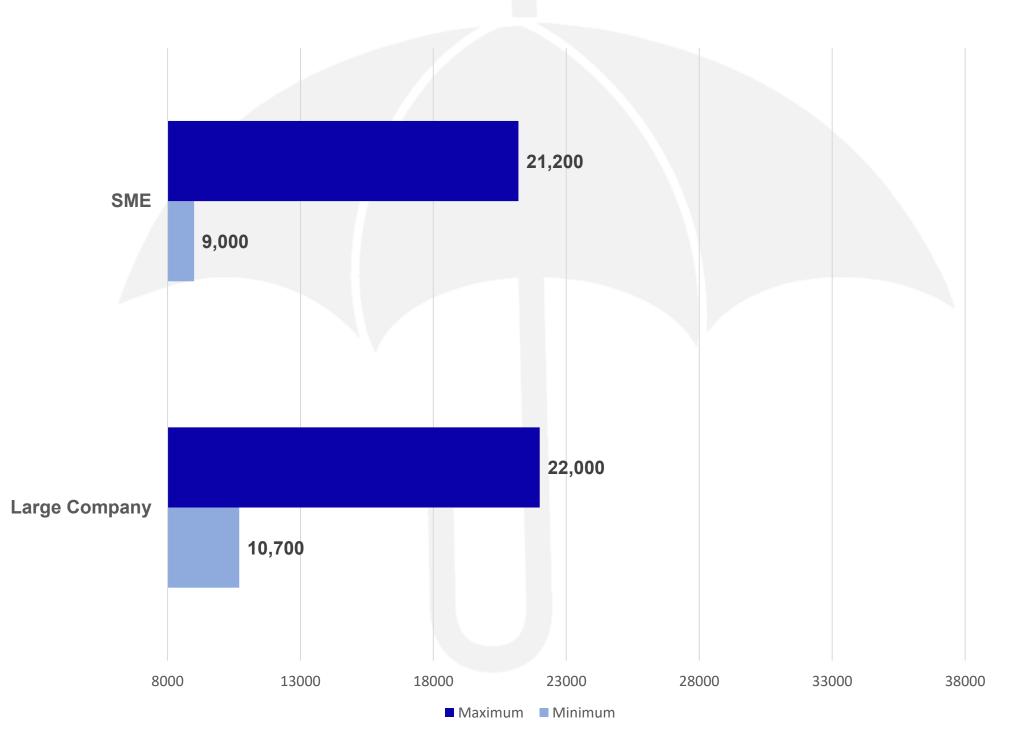

### Management Accountant > 5 Years Experience





### Management Accountant < 5 Years Experience





# **Payroll Manager**





# **Chief Financial Officer (CFO)**





# **Financial Director**





## **Financial Controller**





# **Chief Accountant**





# **Financial Planning and Analysis Director**





# **Financial Planning and Analysis Manager**





### **Treasure Director**





### Treasurer





# **Finance Manager**





# **Tax Director**





# **Credit Manager**





# **Credit Controller**





### **General Ledger Accountant > 5 Years Experience**





### **General Ledger Accountant < 5 Years Experience**





## Accounts Payable / Accounts Receivable Manager





# Accounts Payable / Accounts Receivable Accountant

All salaries are in AED

#### Maximum 40,000





### **Tax Manager**

All salaries are in AED

#### Maximum 40,000





# **Financial Analyst**





### **Compliance Director**

All salaries are in AED

#### Maximum 60,000





### **Compliance Manager**

All salaries are in AED

Maximum 40,000





### **Audit Manager**

All salaries are in AED

Maximum 80,000