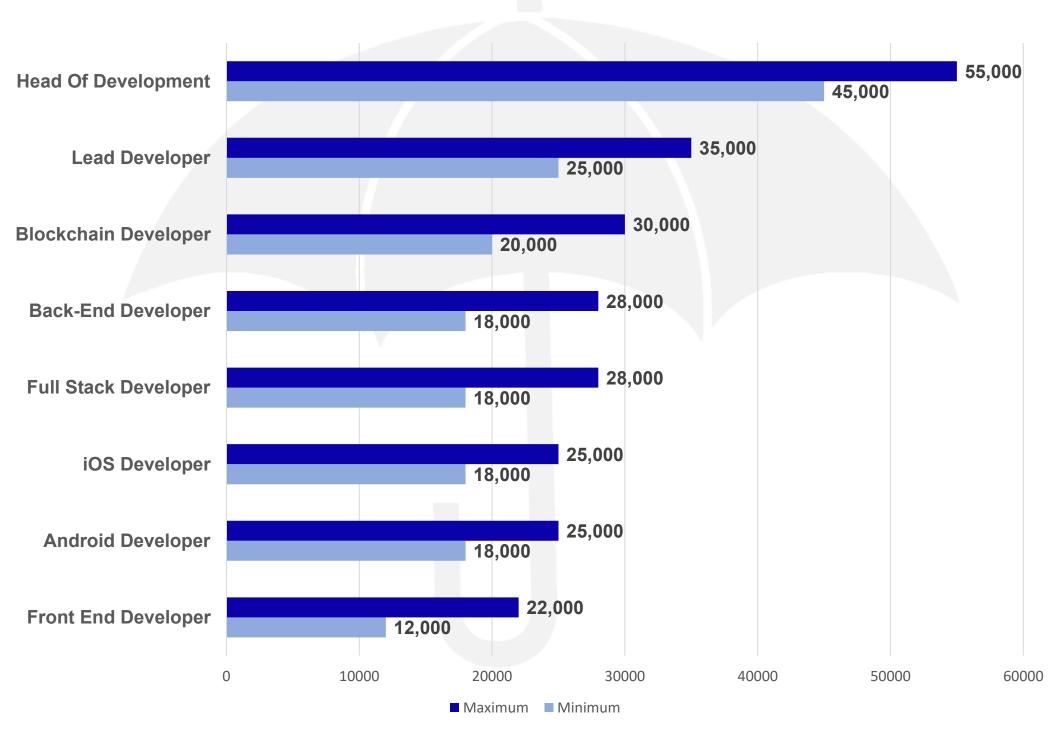

## Development

## All salaries are in AED

#### Maximum 60,000

# Development Operations, Architecture and Engineering