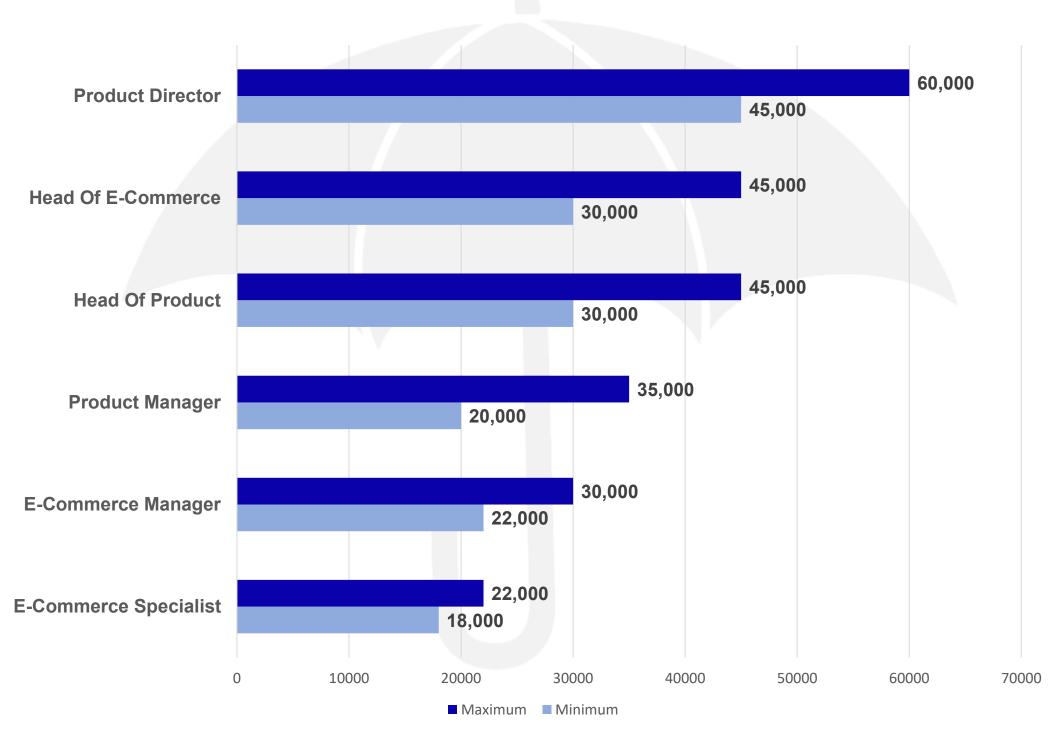

## **Product and E-Commerce**

#### All salaries are in AED

#### Maximum 70,000