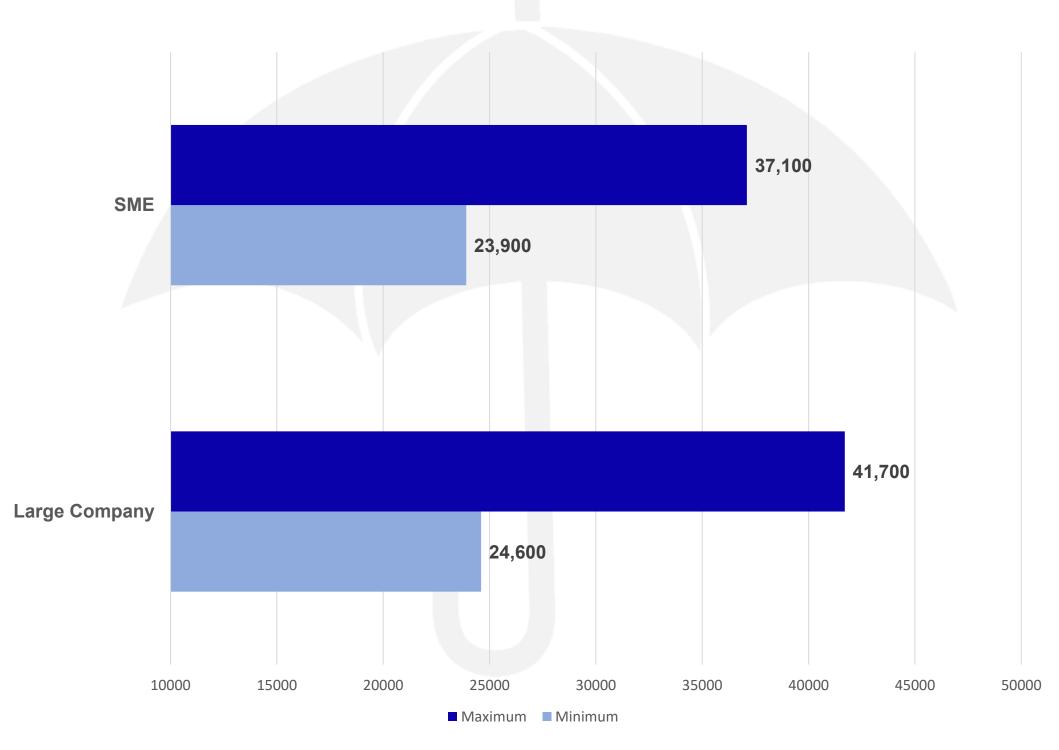

## **Multinational Corporation (MNC) Legal Firms**

## Small and Medium-sized Enterprises(SME)