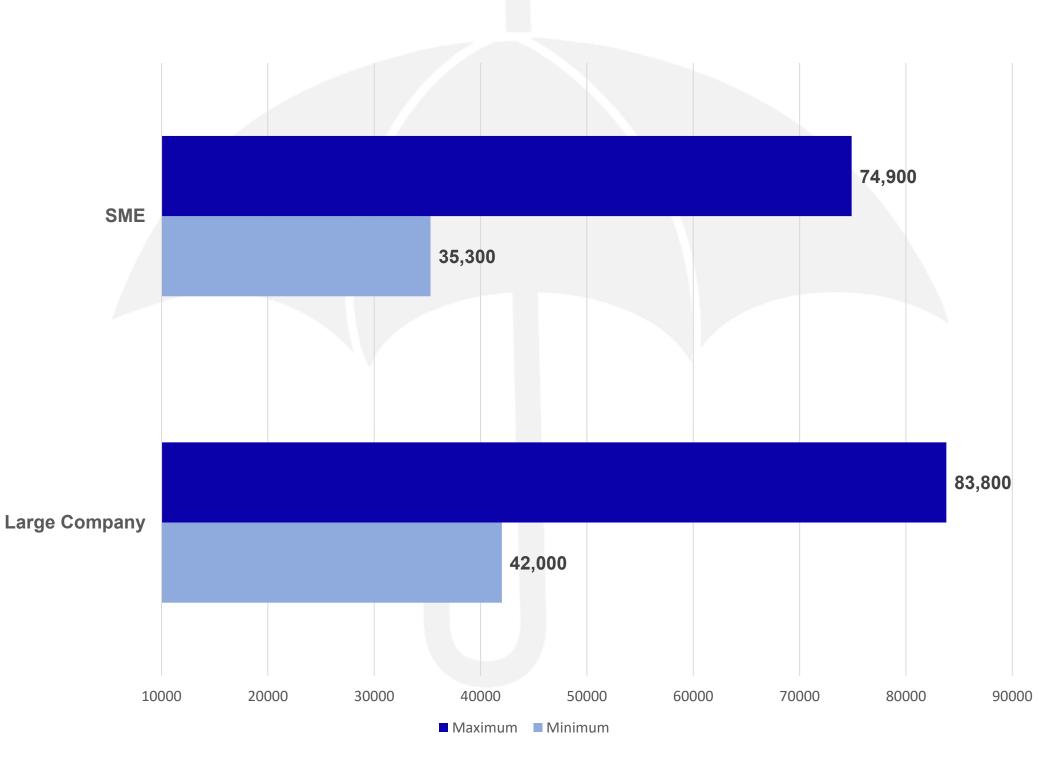

## **Multinational Corporation (MNC)**

#### All salaries are in AED

#### Maximum 35,000