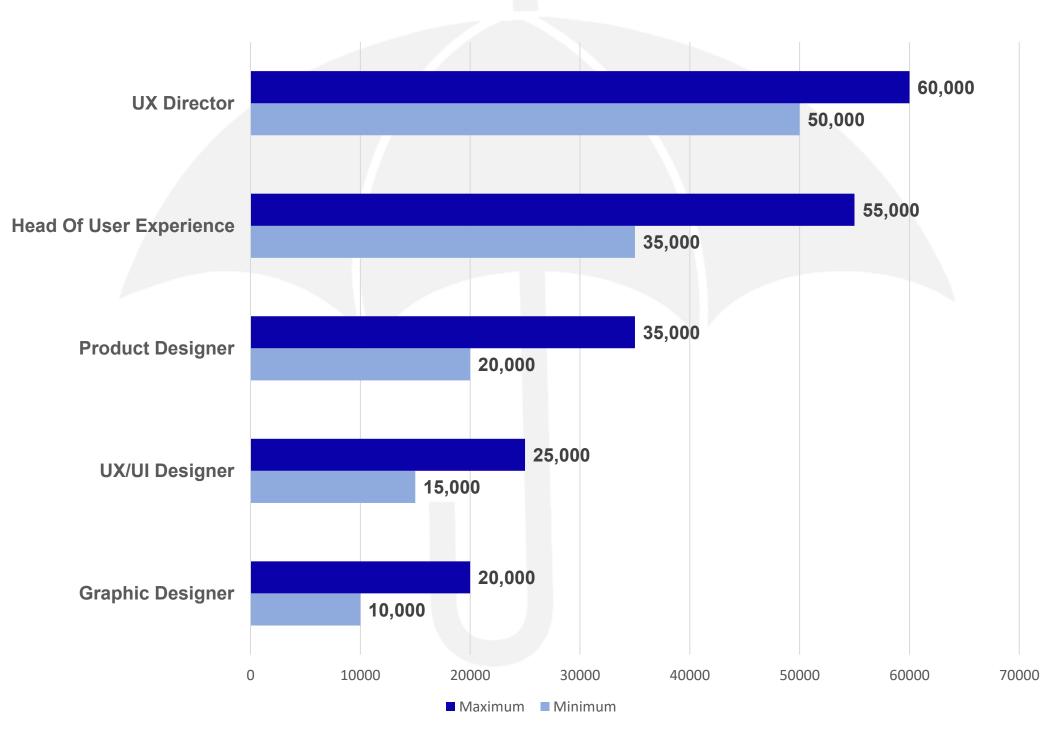

## **User Experience and Design**

#### All salaries are in AED

#### Maximum 70,000