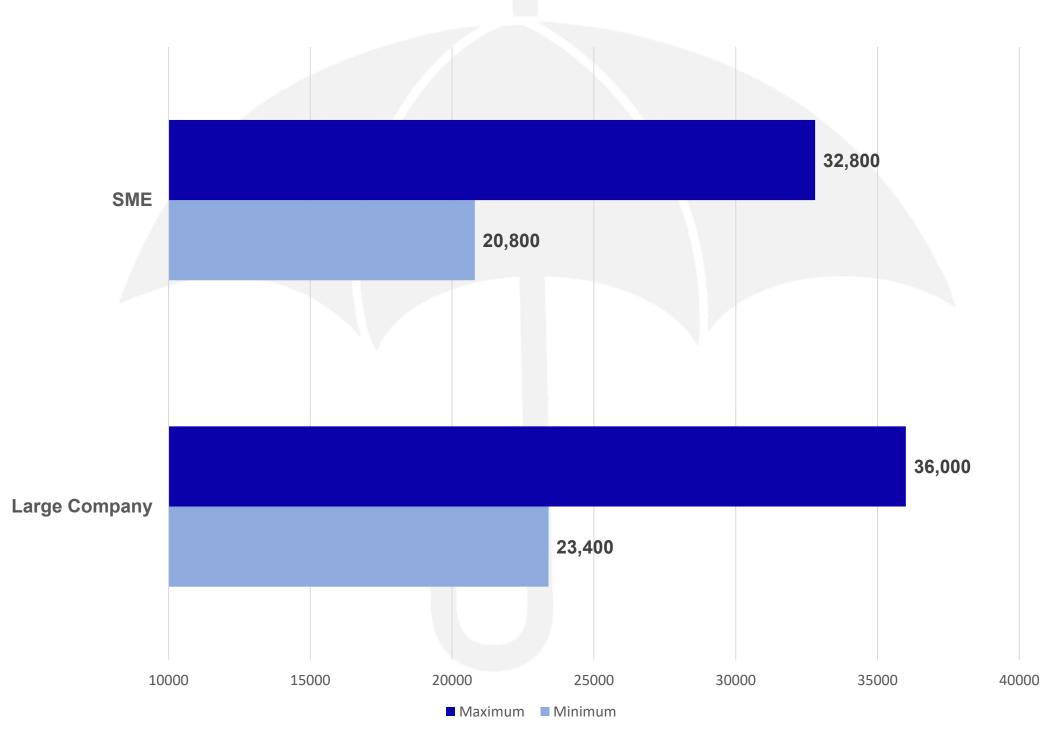

# ACCOUNTING AND FINANCE SALARY GUIDE



### **Senior Internal Auditor**





# **Internal Auditor**





### Management Accountant > 5 Years Experience





### Management Accountant < 5 Years Experience





# **Payroll Manager**





# **Chief Financial Officer (CFO)**





# **Financial Director**





## **Financial Controller**





# **Chief Accountant**





# **Financial Planning and Analysis Director**





# **Financial Planning and Analysis Manager**





### **Treasure Director**





### Treasurer





# **Finance Manager**





# **Tax Director**





# **Credit Manager**





# **Credit Controller**





### **General Ledger Accountant > 5 Years Experience**





### **General Ledger Accountant < 5 Years Experience**





## Accounts Payable / Accounts Receivable Manager





# Accounts Payable / Accounts Receivable Accountant

All salaries are in AED

#### Maximum 40,000





### **Tax Manager**

All salaries are in AED

#### Maximum 40,000





# **Financial Analyst**





### **Compliance Director**

All salaries are in AED

#### Maximum 60,000





### **Compliance Manager**

All salaries are in AED

Maximum 40,000





### **Audit Manager**

All salaries are in AED

Maximum 80,000