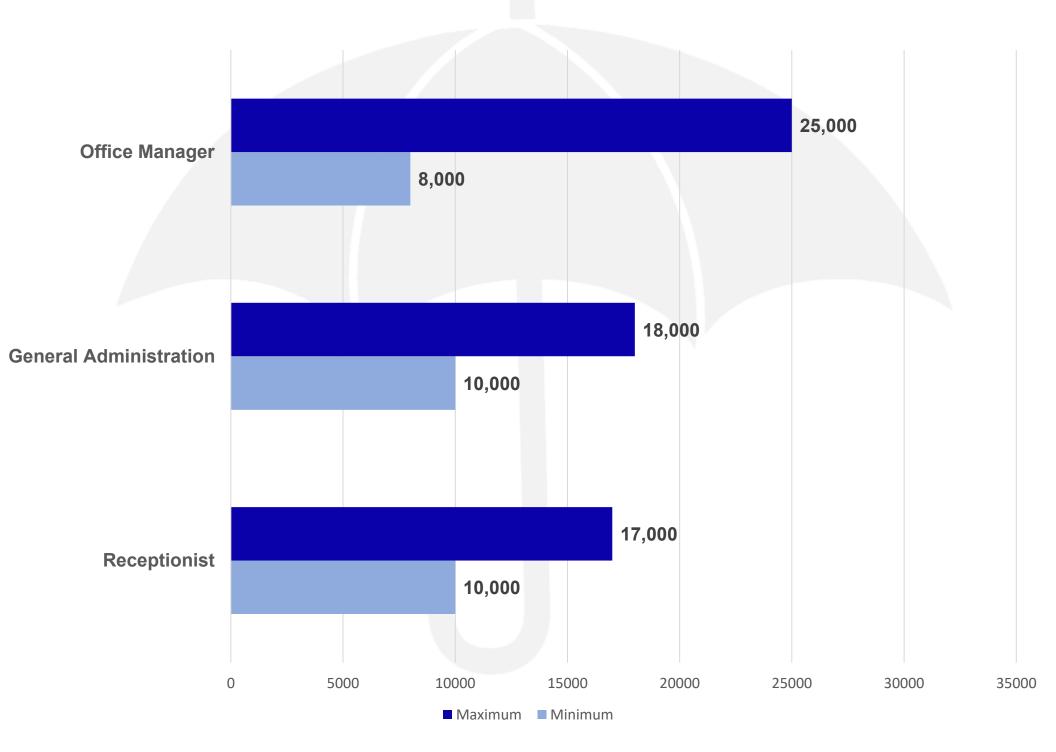

## **Multinational Corporation (MNC)**

#### All salaries are in AED

#### Maximum 35,000