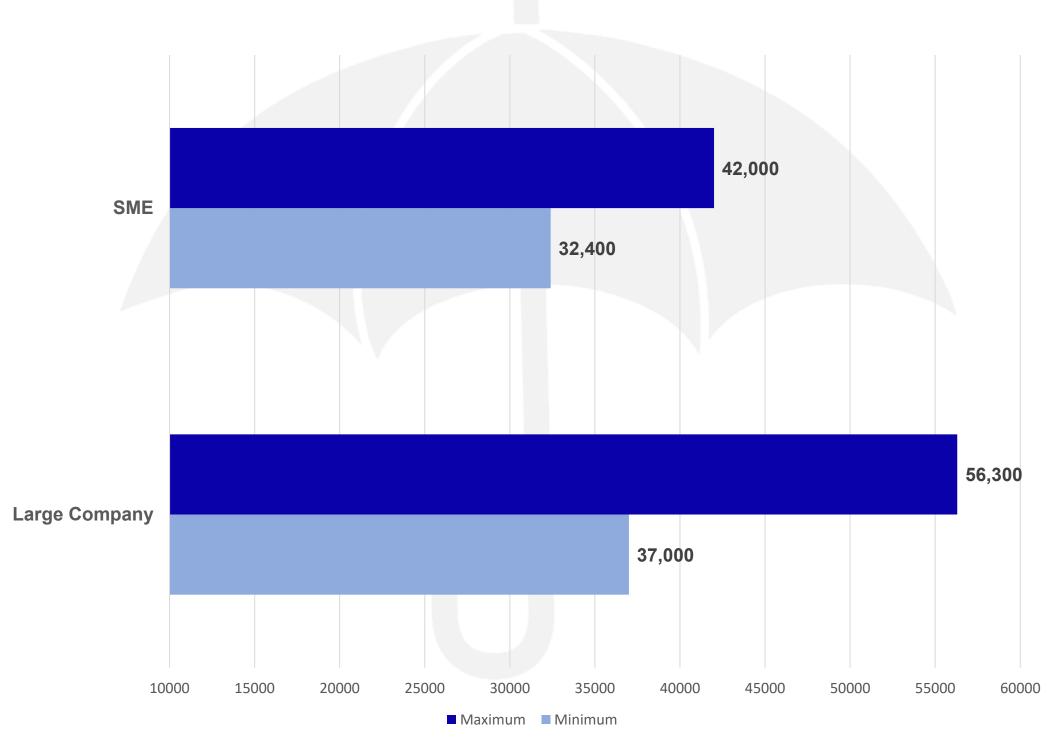

## **Multinational Corporation (MNC) Legal Firms**

## Small and Medium-sized Enterprises(SME)