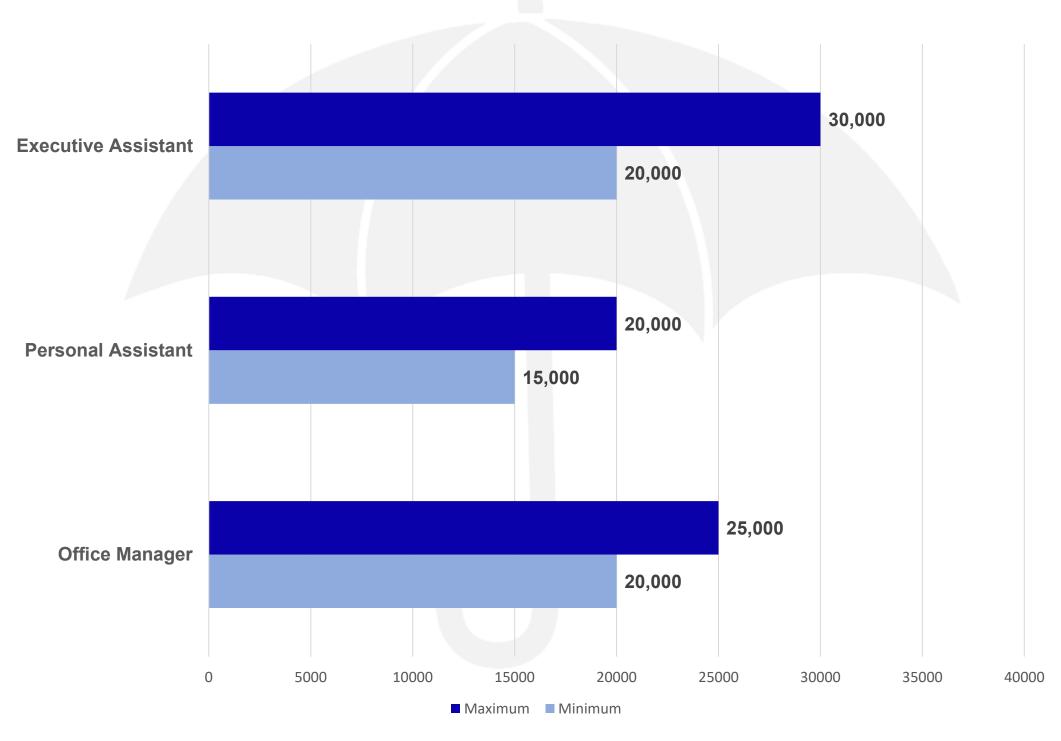

## SECRETARIAL / OFFICE SUPPORT ROLES SALARY GUIDE

## **Multinational Corporation (MNC)**

#### All salaries are in AED

#### Maximum 35,000