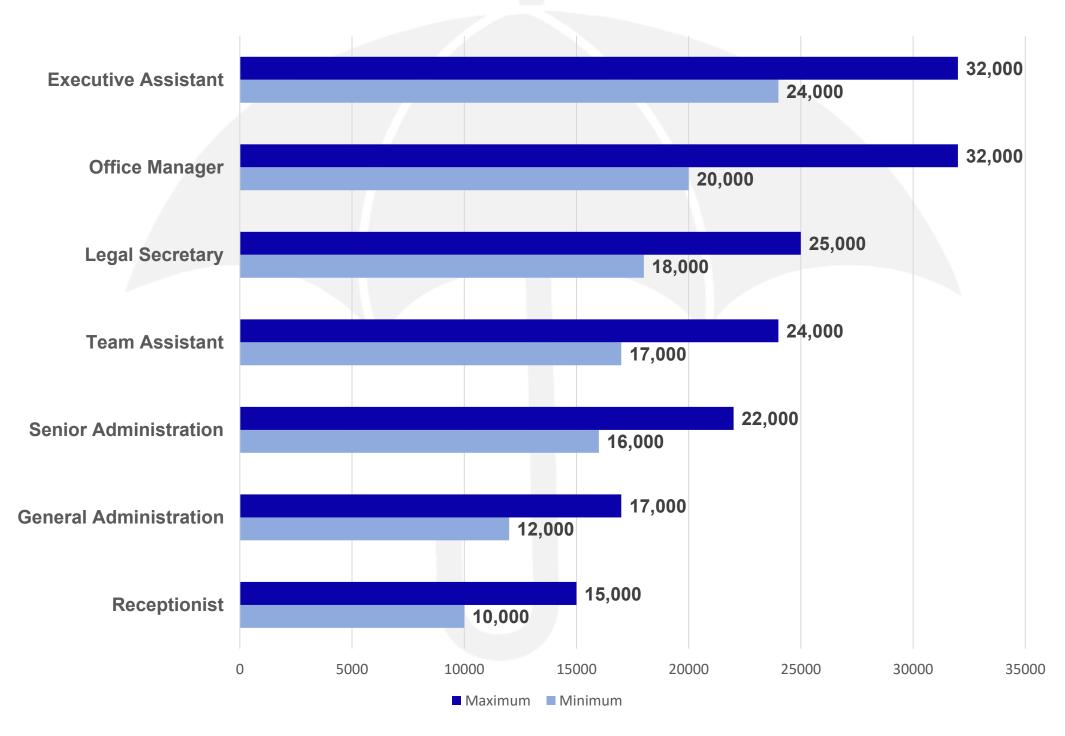

## SECRETARIAL / OFFICE SUPPORT ROLES SALARY GUIDE

## **Multinational Corporation (MNC)**

#### All salaries are in AED

#### Maximum 35,000