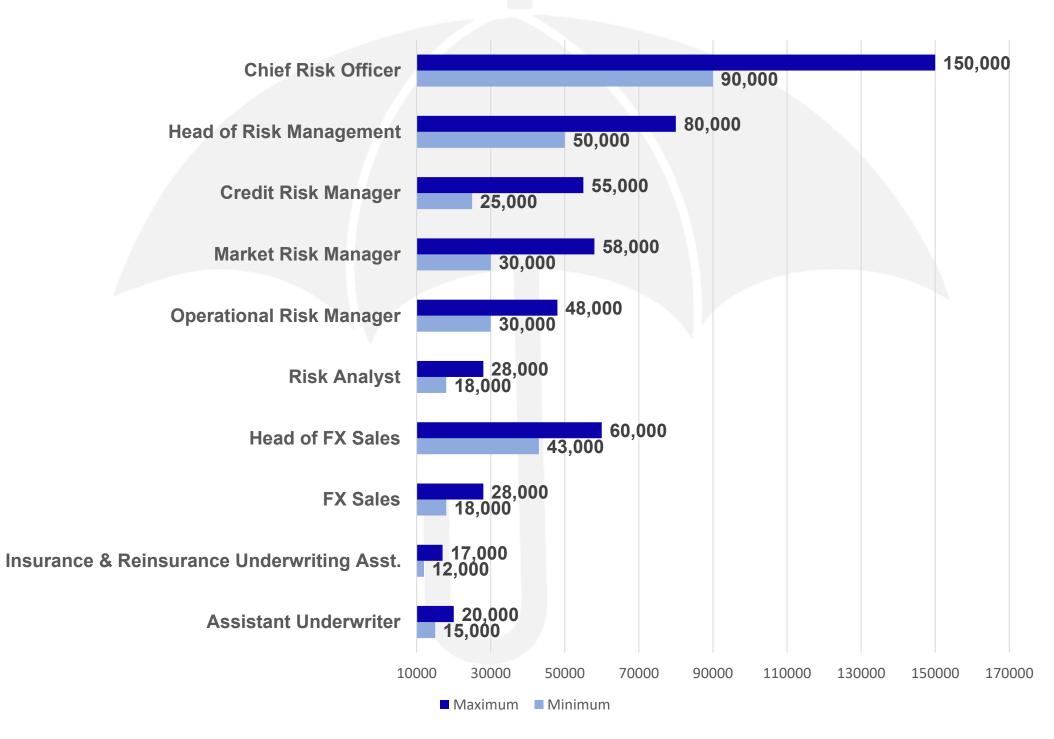

## **Insurance and Re-Insurance Broking**

#### All salaries are in AED

#### Maximum 150,000