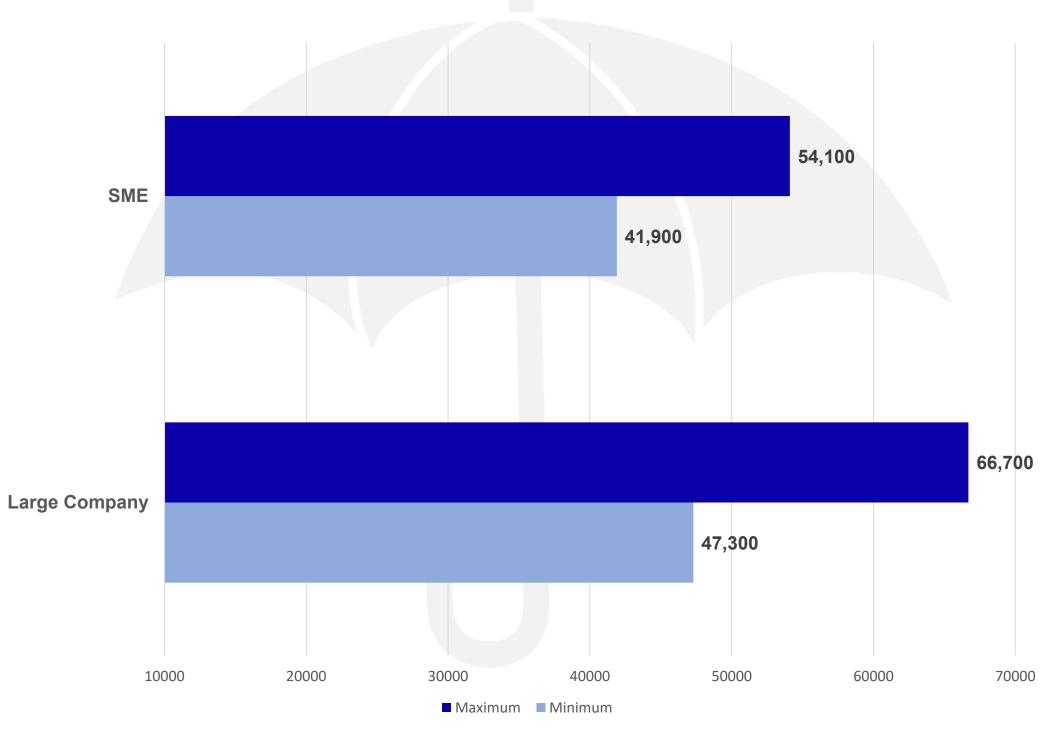

## **Digital Marketing**

## **Digital Information and Strategy**

#### All salaries are in AED

#### Maximum 100,000