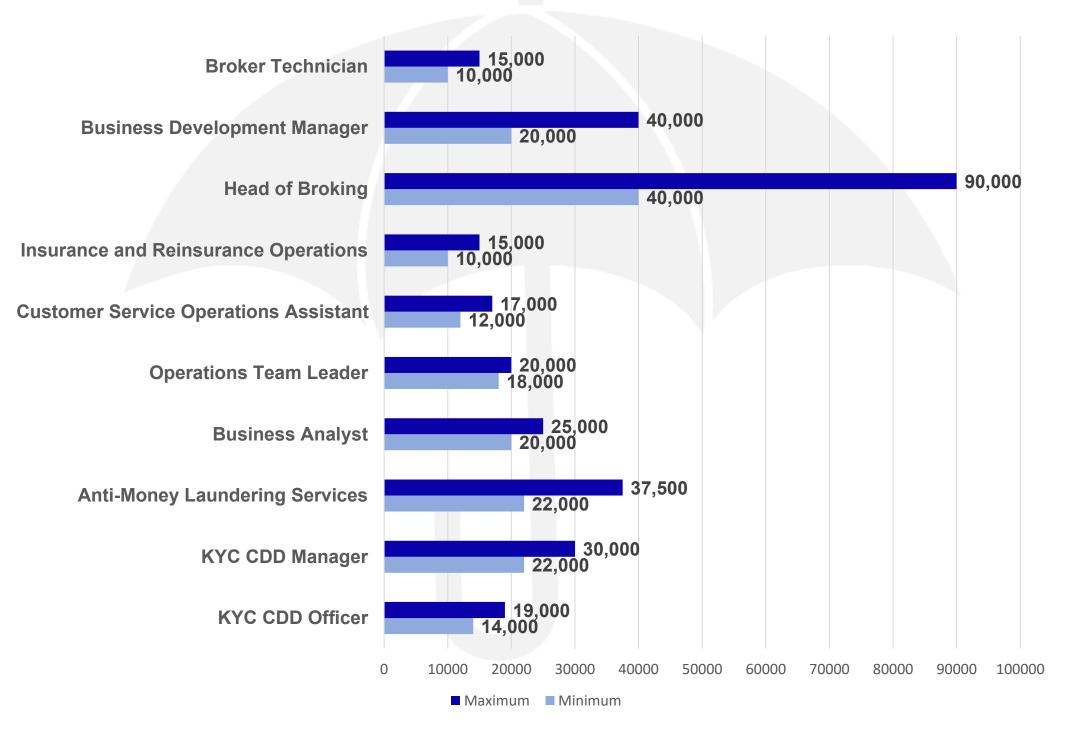

## **Insurance and Re-Insurance Broking**

#### All salaries are in AED

#### Maximum 170,000