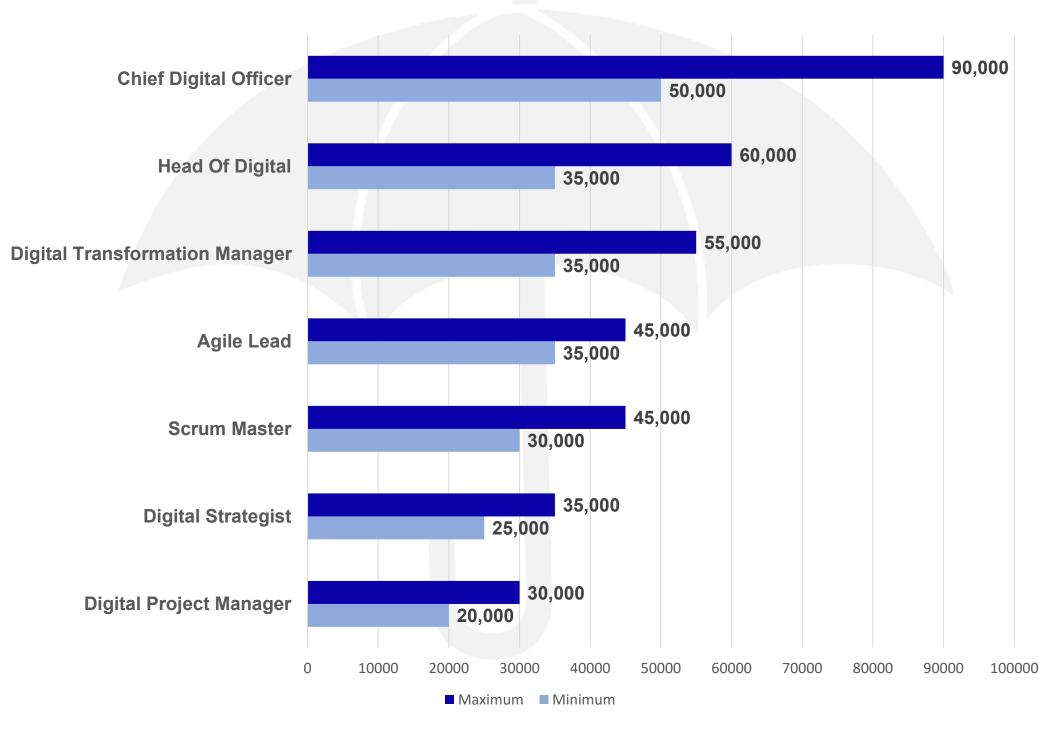

## **Digital Information and Strategy**

#### All salaries are in AED

#### Maximum 100,000