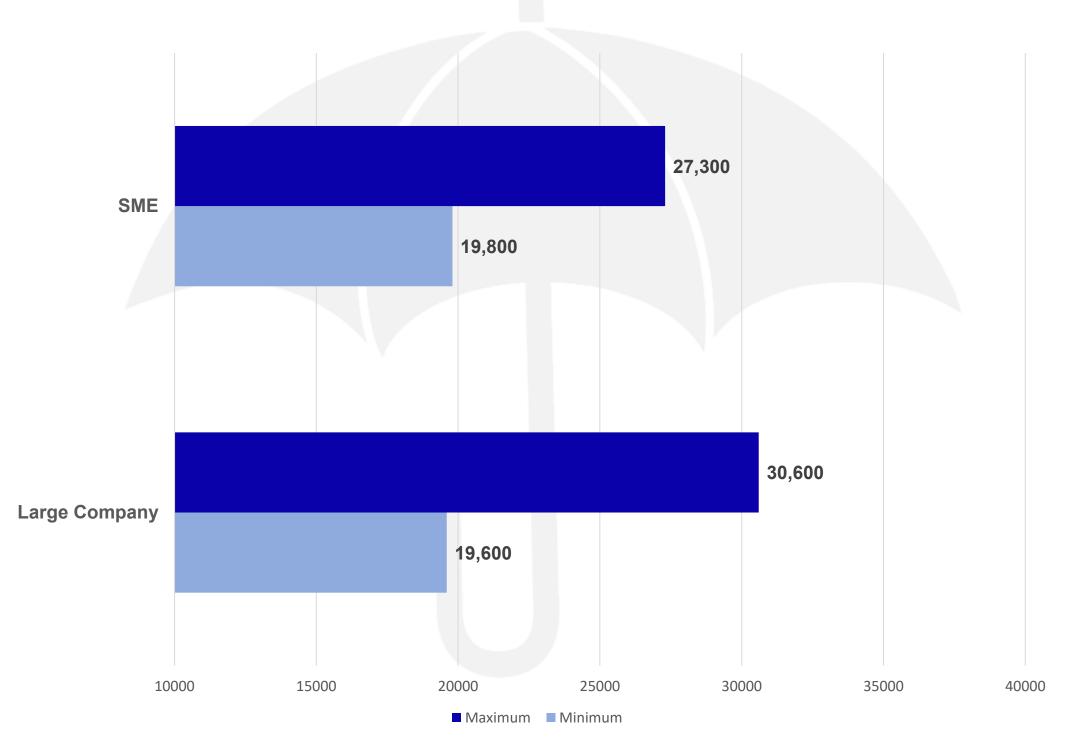

## Administration





## **Human Resources**







# ACCOUNTING AND FINANCE SALARY GUIDE



### **Senior Internal Auditor**





# **Internal Auditor**





### Management Accountant > 5 Years Experience





### Management Accountant < 5 Years Experience





# **Payroll Manager**





# **Chief Financial Officer (CFO)**





# **Financial Director**





## **Financial Controller**





# **Chief Accountant**





# **Financial Planning and Analysis Director**





# **Financial Planning and Analysis Manager**





### **Treasure Director**





### Treasurer





# **Finance Manager**





# **Tax Director**





# **Credit Manager**





# **Credit Controller**





### **General Ledger Accountant > 5 Years Experience**





### **General Ledger Accountant < 5 Years Experience**





## Accounts Payable / Accounts Receivable Manager





# Accounts Payable / Accounts Receivable Accountant

All salaries are in AED

#### Maximum 40,000





### **Tax Manager**

All salaries are in AED

#### Maximum 40,000





# **Financial Analyst**





### **Compliance Director**

All salaries are in AED

#### Maximum 60,000





### **Compliance Manager**

All salaries are in AED

Maximum 40,000





### **Audit Manager**

All salaries are in AED

Maximum 80,000