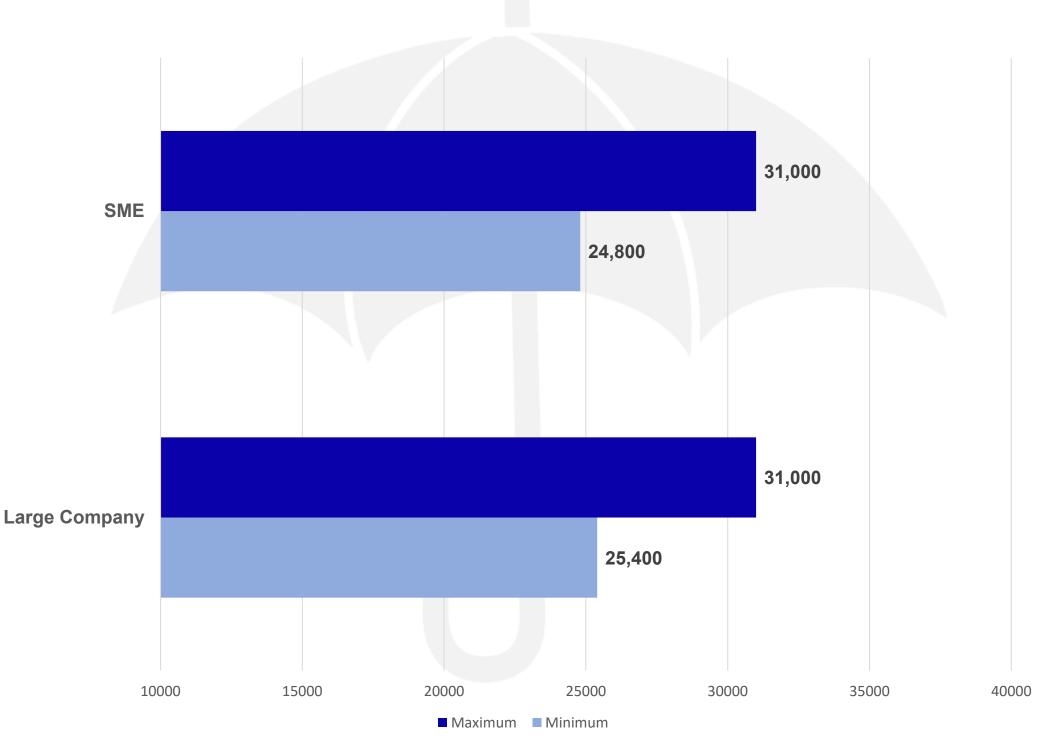

Accountant < 5 Years Experience





# **Payroll Manager**





# **Chief Financial Officer (CFO)**





# **Financial Director**





## **Financial Controller**





# **Chief Accountant**





# **Financial Planning and Analysis Director**





# **Financial Planning and Analysis Manager**





### **Treasure Director**





### Treasurer





# **Finance Manager**





# **Tax Director**





# **Credit Manager**





# **Credit Controller**





### **General Ledger Accountant > 5 Years Experience**





### **General Ledger Accountant < 5 Years Experience**





## Accounts Payable / Accounts Receivable Manager





# Accounts Payable / Accounts Receivable Accountant

All salaries are in AED

#### Maximum 40,000





### **Tax Manager**

All salaries are in AED

#### Maximum 40,000





# **Financial Analyst**





### **Compliance Director**

All salaries are in AED

#### Maximum 60,000





### **Compliance Manager**

All salaries are in AED

Maximum 40,000





### **Audit Manager**

All salaries are in AED

Maximum 80,000