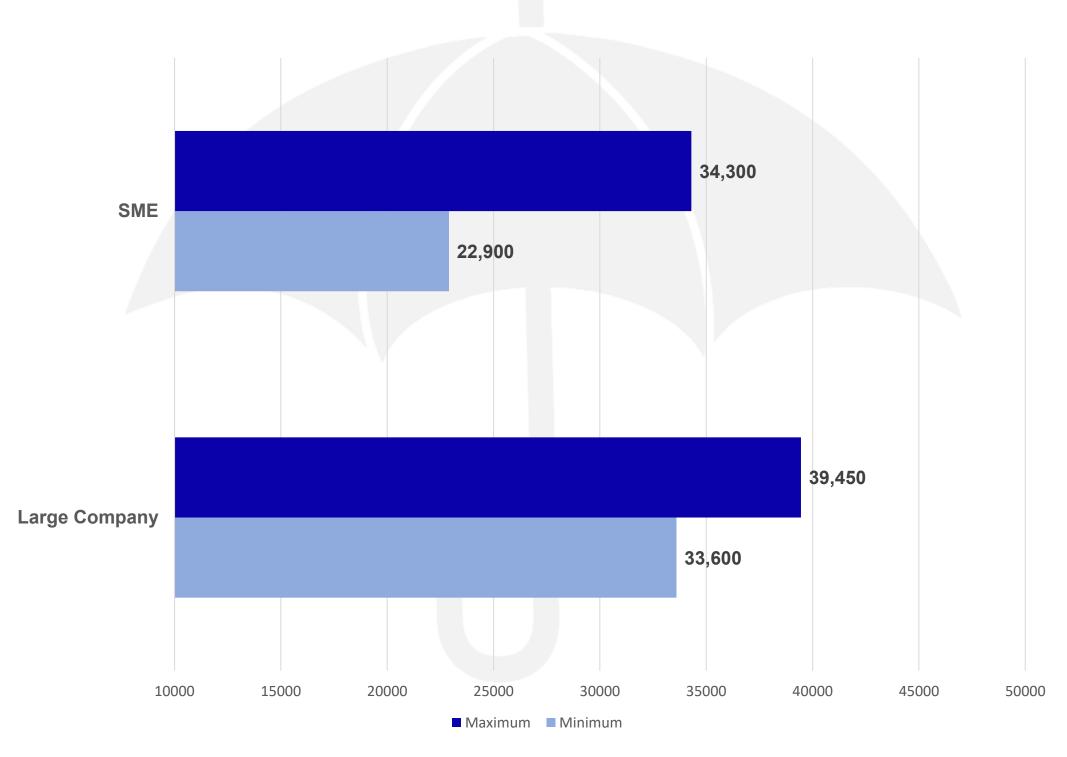

## **Data and Analytics**

## **User Experience and Design**

#### All salaries are in AED

#### Maximum 70,000