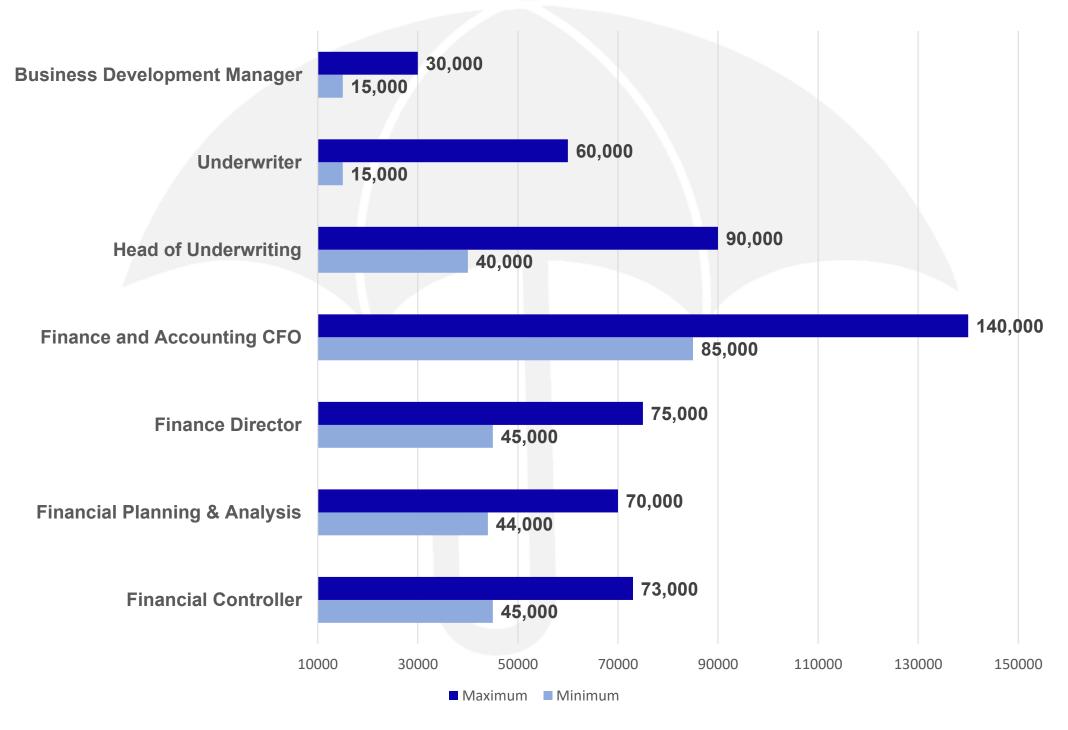

## **Private Equity and Asset Management**

#### All salaries are in AED

#### Maximum 110,000