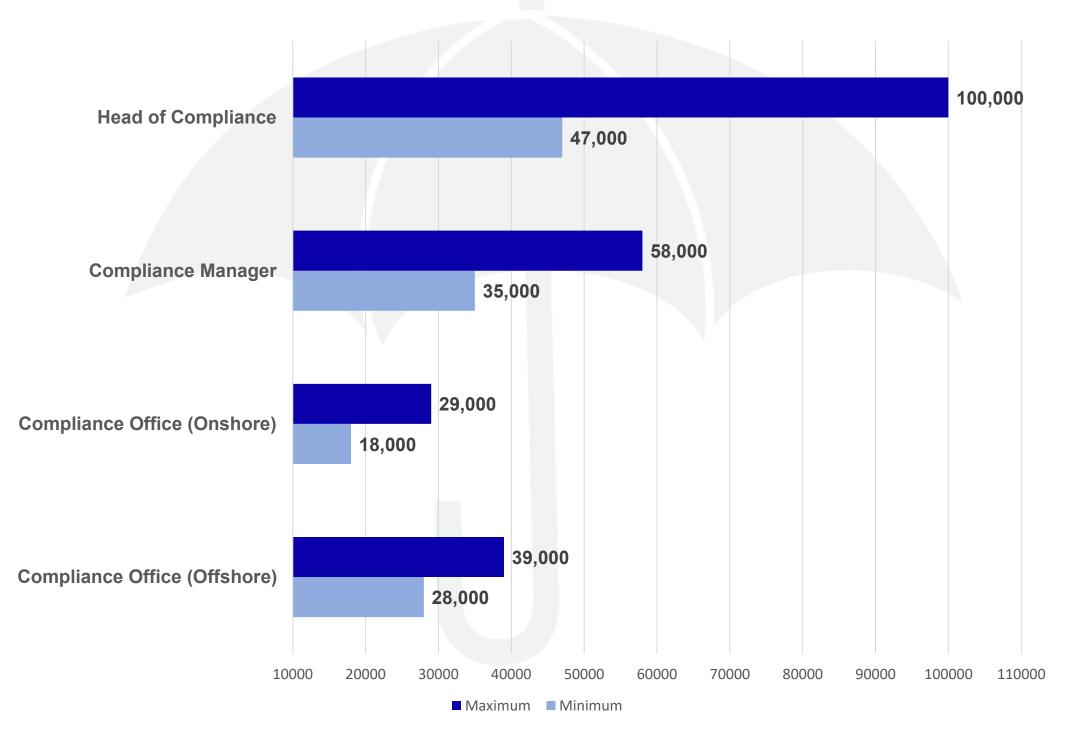

### **Compliance Director**

All salaries are in AED

#### Maximum 60,000

### **Compliance Manager**

All salaries are in AED

Maximum 40,000

### **Audit Manager**

All salaries are in AED

Maximum 80,000